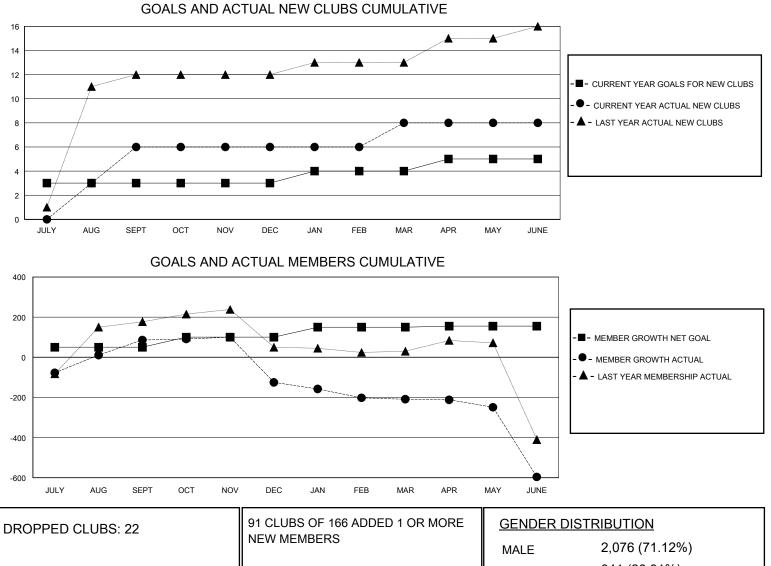

## MONTHLY MEMBERSHIP PROGRESS REPORT

District 325 C

Results as of: 6/30/2024

| GMT:          |               | GMT CA      |               |                       |                          |                         |                                                    |  |  |
|---------------|---------------|-------------|---------------|-----------------------|--------------------------|-------------------------|----------------------------------------------------|--|--|
|               | Club          | s           |               | Members               |                          |                         |                                                    |  |  |
|               | RESULTS FOR   | R 2023-2024 |               | RESULTS FOR 2023-2024 |                          |                         |                                                    |  |  |
| QUARTER       | NEW CLUB GOAL | NEW CLUBS   | DROPPED CLUBS | QUARTER MEI           | EMBER GROWTH NET<br>GOAL | MEMBER GROWTH<br>ACTUAL | DROPPED<br>MEMBERS ACTUAL<br>(including transfers) |  |  |
| JULY/AUG/SEPT | 3             | 6           | 2             | JULY/AUG/SEPT         | 50                       | 289                     | 183                                                |  |  |
| OCT/NOV/DEC   | 0             | 0           | 8             | OCT/NOV/DEC           | 50                       | 80                      | 287                                                |  |  |
| JAN/FEB/MAR   | 1             | 2           | 7             | JAN/FEB/MAR           | 50                       | 142                     | 196                                                |  |  |
| APR/MAY/JUNE  | 1             | 0           | 5             | APR/MAY/JUNE          | 5                        | 45                      | 421                                                |  |  |